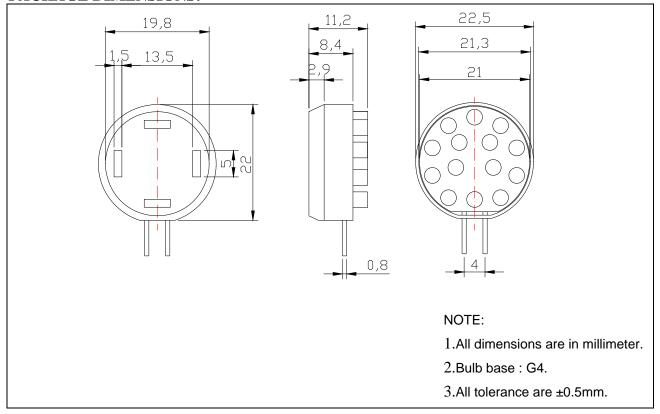

ion pattern (100°) and high luminous intensity ensure that these devices are excellent for wide field of view outdoor applications where a wide viewing angle and readability in sunlight are essential.

High efficiency LED materials are used in this Bulb.

Every lamp is made with an advanced optical grade epoxy offering superior high shock and high temperature resistance in outdoor applications.

### **Feature:**

- · Wide view angle
- · High luminous output
- · Seven kind color
- Every lamp is made with an · Solid-state Vibration advanced optical grade resistant
  - · Saving power
  - · Long life

### **Option:**

- · 12V AC/DC
- · Other industry standard base

A-BRIGHT

A-BRIGHT INDUSTRIAL CO.,LTD.



Part No.: <u>AB-143SW-12V0-G40-B</u>

# 14 Lamps LED Bulb

### **PACKAGE DIMENSIONS:**





## Part No.: <u>AB-143SW-12V0-G40-B</u>

## 14 Lamps LED Bulb

#### **FEATURE:**

- SUPER LUMINOSITY SUNSET WHITE LED (InGaN).
- WATER CLEAR PACKAGE.
- 3mm ALL RESIN MOLD.
- WIDE VIEWING ANGLE.
- BASE MODEL G4.
- ELECTRIC AC/DC BI-POLAR.

#### **ABSOLUTE MAXIMUM RATING:** Ta = 25 $^{\circ}$ C

ullet OPERATING TEMPERATURE......  $-20\ {
m TO}\ +80{
m ^{\circ}\!C}$ 

ullet STORAGE TEMPERATURE......  $-40\ { t TO}\ +80{^\circ\!{ t C}}$ 

• LED BULB LIFE...... 20000 HOURS

(LUMINANCE REDUCES to 50%)

#### ABSOLUTE OPTICAL CHARACTERISTIC Ta= 25°C

• Lamp house Material/Parameter

| Spec | LED<br>Diameter | Number | Emitting<br>Color | Chromaticity<br>Coordinates | Luminous<br>Intensity |      | Forward<br>Voltage |      | View<br>Angle |
|------|-----------------|--------|------------------